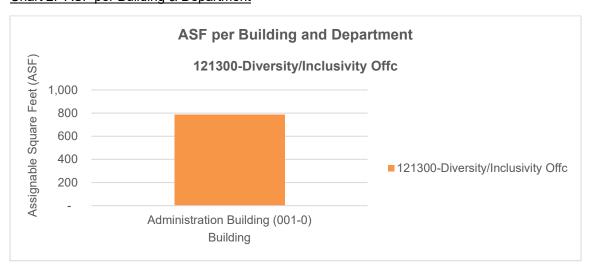

Chart 2: ASF per Building & Department

Table 2: ASF per Building & Department

|                                 | 121300-Diversity/Inclusivity<br>Offc |            |
|---------------------------------|--------------------------------------|------------|
| Building                        | ASF                                  | # of Rooms |
| Administration Building (001-0) | 789                                  | 5          |