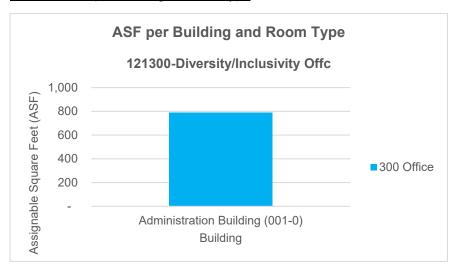

Chart 3: ASF per Building & Room Type

Table 3: ASF per Building & Room Type

|                                 | 300 Office |            |
|---------------------------------|------------|------------|
| Building                        | ASF        | # of Rooms |
| Administration Building (001-0) | 789        | 5          |