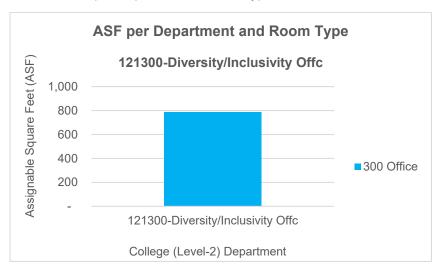

## Summary of Division Space

Total Number of Buildings 1
Total Number of Rooms 5
Total Assignable Square Footage (ASF) 789

Chart 1: ASF per Department & Room Type

Table 1: ASF per Department & Room Type

|                                   | 300 Office |            |
|-----------------------------------|------------|------------|
| College (Level-2)                 | ASF        | # of Rooms |
| 121300-Diversity/Inclusivity Offc | 789        | 5          |